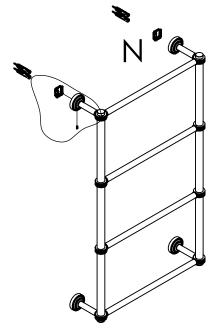

### **Step 2:** Attach Bracket to Mounting Plate.

Place bracket on mounting plate and secure by tightening set screw as shown below.