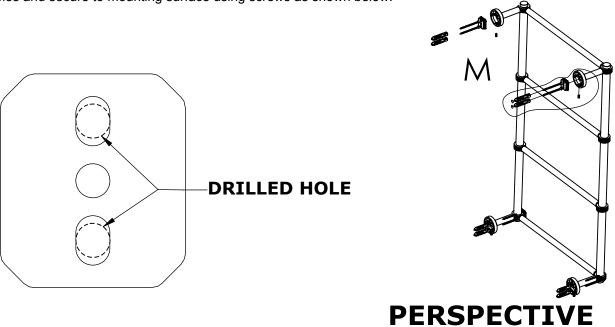

#### Step 1: Drill holes in Wall for screw anchors and attach Mounting Plate to Wall

Determine your desired location for installation and make a mark for the location of the mounting plate. Remove mounting plate from backplate by loosening set screw in backplate as pictured below. Place center hole of mounting plate over mark made above. Make 2 marks where mounting screws will be placed as shown below. Drill hole at each of the marks. (You may substitute other style mounting anchors or screws if desired). Place anchors into the holes made. Place mounting plate over

holes and secure to mounting surface using screws as shown below.