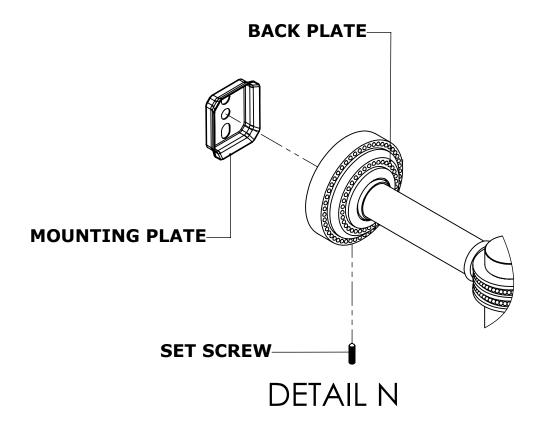

### **Step 2:** Attach Bracket to Mounting Plate.

Place bracket on mounting plate and secure by tightening set screw as shown below.