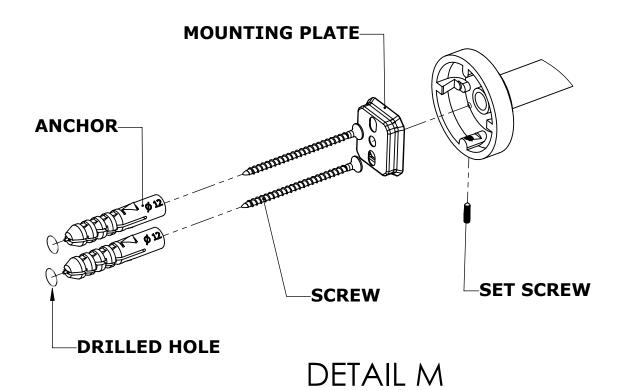

#### Step 1: Drill holes in Wall for screw anchors and attach Mounting Plate to Wall

Determine your desired location for installation and make a mark for the location of the mounting plate. Remove mounting plate from backplate by loosening set screw in backplate as pictured below. Place center hole of mounting plate over mark made above. Make 2 marks where mounting screws will be placed as shown below. Drill hole at each of the marks. (You may substitute other style mounting anchors or screws if desired). Place anchors into the holes made. Place mounting plate over

holes and secure to mounting surface using screws as shown below.